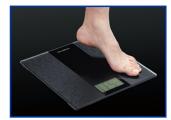

Extra Large LCD Display 80 x 45mm

Improved Anti-slip Performance

Stable & Rigid Platform