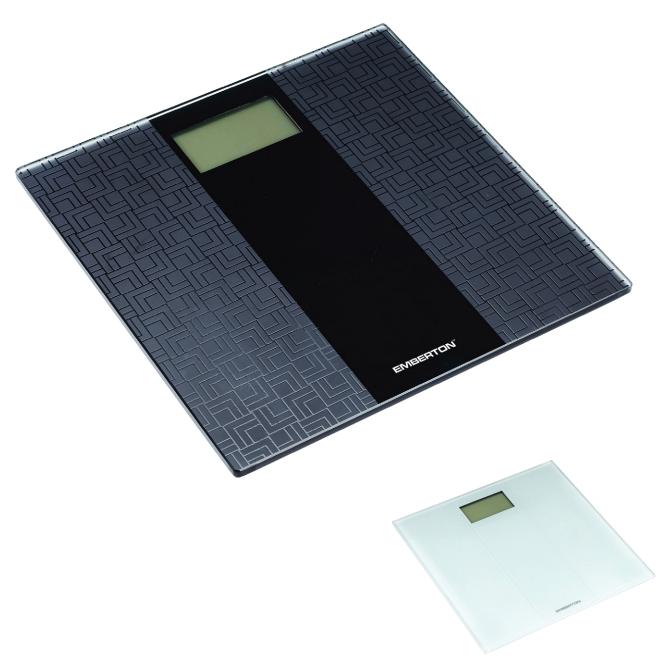

## Fairford-Soft Grip Digital Bathroom Scale EH50626

## Fairford-Soft Grip

Digital Bathroom Scale

- → Unique & Patented Soft Grip Touch
- → Improved Anti-Slip Performace
- → 4 High Precision Sensors for Accurate Weight
- → Toughened Safety Glass 8mm thickness
- → Auto Switch ON/OFF Saves Battery Life
- → Modern, Elegant & Stylish Design
- → Weight range 5 to 180 kgs
- Overload & Error Indication
- ◆ Stable & Rigid Platform
- → Units in KGS, LBS or STONES
- → Low Battery Indicator

## **EMBERTON**<sup>™</sup>

Available in **WHITE** EH50627